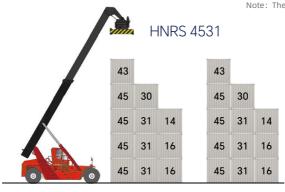

## **SOCMA POWER LIFT YOUR BUSINESS**

|                        |                                                            | Unit               | HNRS4531                                        |
|------------------------|------------------------------------------------------------|--------------------|-------------------------------------------------|
| General                | Standard engine                                            |                    | Cuminns QSM 11                                  |
|                        | Standard transmission                                      |                    | DANA 15.5HR36432                                |
|                        | Load capacity at load center distance c1, C2, C3           | ton                | 45/31/16                                        |
|                        | Load center distance C1 ,C2, C3                            | mm                 | 1965/3815/6315                                  |
|                        | Stacking height at 1st 2nd 3rd row 9'6" / 8'6"             |                    | 5/5-4/4-3/3                                     |
|                        | Load distance, center of drive axle to face of front tires | mm                 | 838                                             |
|                        | Wheelbase                                                  | mm                 | 6000                                            |
| Weight                 | Service weight                                             | ton                | 72                                              |
|                        | Axle loading with load (c1), front/rear                    | KN                 | 101/16                                          |
|                        | Axle loading without load (c1), front/rear                 | KN                 | 34/38                                           |
| Tire                   | Tire type                                                  | mpa                | 1                                               |
|                        | Tire size, front                                           |                    | 18-25X40PR                                      |
|                        | Tire size, rear                                            |                    | 18-25X40PR                                      |
|                        | Number of tires, front/rear (X driven)                     |                    | 4/2                                             |
|                        | Tread, front                                               | mm                 | 3048                                            |
|                        | Tread, rear                                                | mm                 | 2790                                            |
|                        | Ground Pressure Front/Rear                                 | mpa                | 0.95                                            |
| Dimensions             | Boom angle minimum/maximum                                 | deg                | 0/60                                            |
|                        | Height of boom lowered                                     | mm                 | 4623                                            |
|                        | Lift height at load center c1                              | mm                 | 15100                                           |
|                        | Lift height at load center c2                              | mm                 | 13700                                           |
|                        | Height, boom extended                                      | mm                 | 17952                                           |
|                        | Height of overhead guard (cabin)                           | mm                 | 3656                                            |
|                        | Seat height to SIP                                         | mm                 | 2360                                            |
|                        | Height under twistlock - lowered                           | mm                 | 1181                                            |
|                        | Overall length                                             | mm                 | 8021                                            |
|                        | Overall length including boom retracted                    | mm                 | 11370                                           |
|                        | Overall width across all of truck                          | mm                 | 4142                                            |
|                        | Overall width across spreader 20'                          | mm                 | 6053                                            |
|                        | Overall width across spreader 40'                          | mm                 | 12185                                           |
|                        | Ground clearance                                           | mm                 | 355                                             |
|                        | Aisle width: 20' container - Add clearance                 | mm                 | 11797                                           |
|                        | Aisle width: 40' container - Add clearance                 | mm                 | 13965                                           |
|                        | Outside turning radius                                     | mm                 | 8000                                            |
|                        | Internal turning radius                                    | mm                 | 1200                                            |
| Spreader               | Lateral Displacement                                       | mm                 | ±800                                            |
|                        | Rotation Angle                                             | ٥                  | +105/-195                                       |
|                        | Weight                                                     | ton                | 8.3                                             |
| Hydraulics&Oil<br>tank | Maximum Working Pressure Boom/Spreader                     | bar                | 260                                             |
|                        | Hydraulic Oil Tank Volume                                  | L                  | 850                                             |
|                        | Fuel Tank Volume                                           | L                  | 400                                             |
| Performance            | Travel speed, with/without load                            | km/h               | 21/25                                           |
|                        | Lifting speed, with/without load                           | mm/s               | 250/420                                         |
|                        | Lowering speed, with/without load                          | mm/s               | 300/450                                         |
|                        | Gradeability - with/without load                           | %                  | 32%/39%                                         |
|                        | Drawbar Pull                                               | KN                 | 330                                             |
|                        | Noise Level (Inside Cab)                                   | dBA                | 72                                              |
|                        |                                                            | Niete The electric | data are subject to change without prior notice |

Note: The above data are subject to change without prior notice

9'6" container size